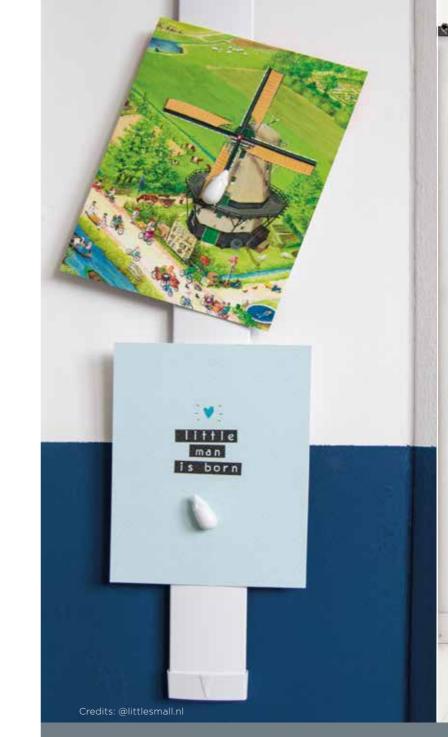

#### Practical use of narrow wall spaces

This vertical display system takes up little space and can therefore a hanging system for, for example, cards and photos and this is a u photos can be slid into both sides of the rail. The Card Rail also has cards, etc. The Mouse Magnets can be used on the front of the Car wall in especially an office, kitchen or child's bedroom.

The Card Rail has a sleek, white finish, RAL 9016 (can be repardifferent areas of the home or office.

used in many places in an office or home. The Card Rail is ul system for collecting or displaying these. The cards and magnetic strip, which can also be used to display photos, ail. This display system can be a practical addition to the