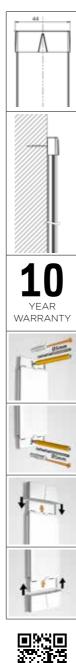

## CARD RAIL

7220.110 CARD RAIL WHITE (RAL 9016) 114 cm INCLUDES FASTENER MATERIAL, END CAPS AND 4 MOUSE MAGNETS (WHITE)

nd is 114 cm in length. Ideal for use in narrow wall spaces in