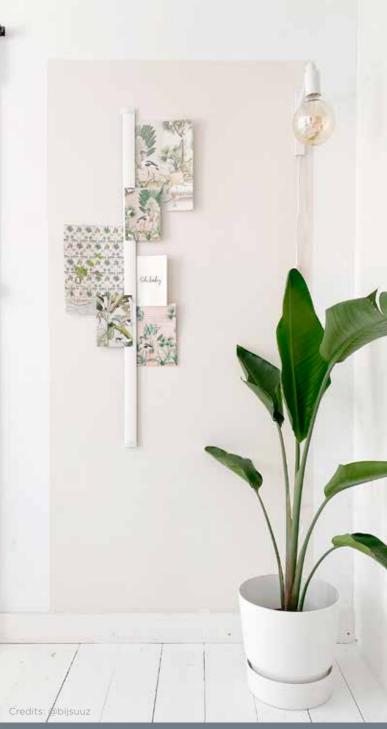

#### Practical use of narrow wall spaces

This vertical display system takes up little space and can therefore a hanging system for, for example, cards and photos and this is a u photos can be slid into both sides of the rail. The Card Rail also has cards, etc. The Mouse Magnets can be used on the front of the Car wall in especially an office, kitchen or child's bedroom.

The Card Rail has a sleek, white finish, RAL 9016 (can be repardifferent areas of the home or office.

used in many places in an office or home. The Card Rail is ul system for collecting or displaying these. The cards and magnetic strip, which can also be used to display photos, ail. This display system can be a practical addition to the

nd is 114 cm in length. Ideal for use in narrow wall spaces in