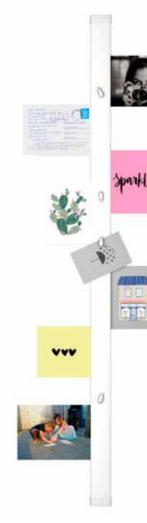

#### Practical use of narrow wall spaces

This vertical display system takes up little space and can therefore a hanging system for, for example, cards and photos and this is a u photos can be slid into both sides of the rail. The Card Rail also has cards, etc. The Mouse Magnets can be used on the front of the Car wall in especially an office, kitchen or child's bedroom.

The Card Rail has a sleek, white finish, RAL 9016 (can be repardifferent areas of the home or office.

used in many places in an office or home. The Card Rail is ul system for collecting or displaying these. The cards and magnetic strip, which can also be used to display photos, ail. This display system can be a practical addition to the

nd is 114 cm in length. Ideal for use in narrow wall spaces in