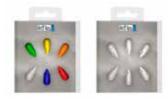

### EXTRA / OPTIONAL

| 7430.010 | MOUSE MAGNETS COLOUR |
|----------|----------------------|
| 7430.020 | MOUSE MAGNETS WHITE  |